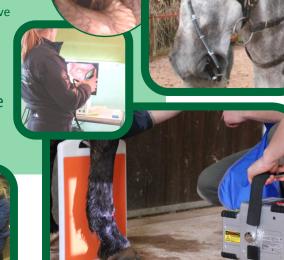

# EXPERIENCED EQUINE VETS WHO CARE ABOUT YOUR HORSE'S PERFORMANCE

High quality veterinary services for sports horse enables fast diagnosis and supports effective treatment

- Wireless digital radiography (X-ray)
- Ultrasound scanner orthopaedic, internal and reproductive
- Static and dynamic endoscopy
- Gastroscopy
- Extra corporeal shock wave therapy
- Advanced dental equipment, including oroscope
- In-house and horse-side laboratory testing
- Lactate monitoring for fitness