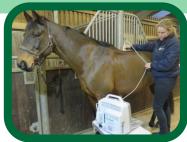

# EXPERIENCED EQUINE VETS WHO CARE ABOUT YOUR HORSE'S PERFORMANCE

High quality veterinary services for sports horse enables fast diagnosis and supports effective treatment

- Wireless digital radiography (X-ray)
- Ultrasound scanner orthopaedic, internal and reproductive
- Static and dynamic endoscopy
- Gastroscopy
- Extra corporeal shock wave therapy
- Advanced dental equipment, including oroscope
- In-house and horse-side laboratory testing
- Lactate monitoring for fitness